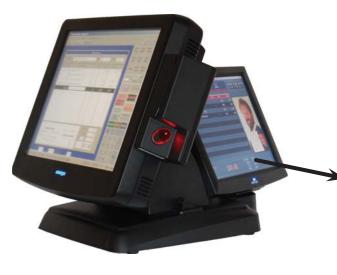

## **Digital Sign Controller**

Display Real-Time POS Transaction Data and Multi-Media Advertising to Customers at Checkout

Keystroke Digital Sign Controller (DSC) turns any secondary monitor or dual-monitor POS terminal into a highly functional customer display system –

11:54:5 Friday Dec 12

A versatile and impressive upgrade from traditional text-only customer display units.

Keystroke PointOlS

\$28.47

## Fully Integrated and Customizable!

- Use DSC to welcome and engage customers at the POS checkout. Keystroke POS Dataport output can be used to display items, prices, payments, item images and more.
- Display store name and logo, upcoming sales, and item images. Advertise item specials, brands, and neighboring businesses!
- Panel layout is defined using customizable XML file format.
- Use standard designs with your own graphic content, or create your own layout using any combination of graphics, text, video, or even web-based HTML feeds.